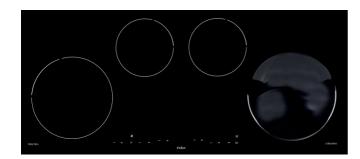

#### **DESIGN**

- 4 cooking zones: 3 flat and 1 wok
- latest generation induction
- independent inductors
- high efficiency
- 2 timers, simultaneously usable
- 2 independent boosters
- · egg-timer
- pan detection
- keeping warm function
- flat built-in possibility (intervention from beneath)

#### EASE OF USE

- central intuitive command via touch control
- · digital display of power (1 - 9 / booster)
- easy to clean vitroceramic glass

#### **INCLUDED ACCESSORIES**

· wok pan and wok frame

### **SECURITY**

- · boil over protection
- · safety against overheating of the cooking plate
- child lock
- residual heat indication
- automatic stop
- pause function

induction systems in+outdoor cooking