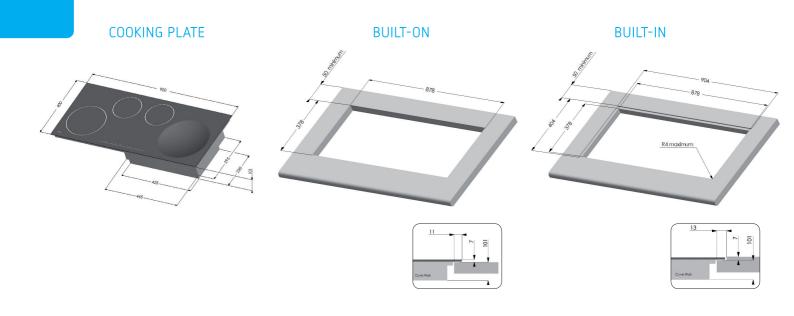

#### **TECHNICAL INFORMATION**

• total power consumption

cooking zone left front

• cooking zone left back

• wok zone

• cooking zone right back

• outside measurements

• built-in measurements

• thickness glass

· total height

ref. 132.900.040

7400W

2300W, 3200W booster, 220 mm diameter 1400W, 1800W booster, 155 mm diameter 2300W, 3200W booster, 250 mm diameter 1400W, 1800W booster, 155 mm diameter 900 mm x 400 mm 875 mm x 375 mm

6 mm 101 mm